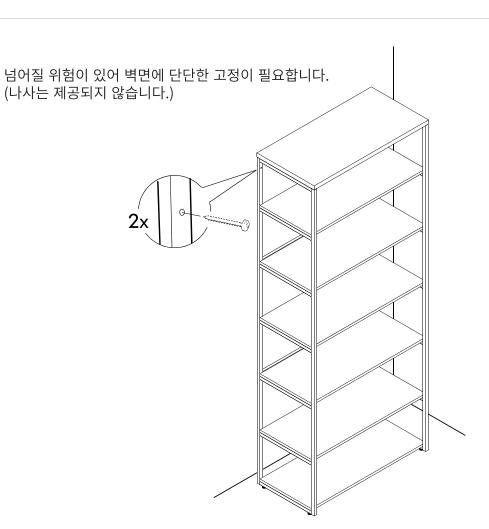

### 5 **MARKET B TP:** 오른쪽 나사를 고정해주세요. **6 6 6 6 6 6 6 6 6 6 6 6 6 6 6 6 6 6 6 6 6 6 6 6 6 6 6 6 6 6 6 6 6 6 6 6 6 6 6 6 6 6 6 6 6 6 6 6 6 6 6 6 6 6 6 6 6 6 6 6 6 6 6 6 6 6 6 6 6 7 7 7 7 7 7 7 7 7 7 7 7 7 7 7 7 7 7 7 7 7 7 7 7 7 7 7 7 7 7 7 7 7 7 7 7 7 7 7 7 7 7 7 7 7 7 7 7 7 7 7 7 7 7 7 7 7 7 7 7 7 7 7 7 7 7 7 7 7 7 7 7 7 7 7 7 7 7 7 7 7 7 7 7 7 7 7 7 7 7 7 7 7 7 7 7 7 7 7 7 7 7 7 7 7 7 7 7 7 7 7 7 7 7 7 7 7 7 7 7 7 7 7 7 7 7 7 7 7 7 7 7 7 7 7 7 7 7 7 7 7 7 7 7 7 7 7 7 7 7 7 7 7 7 7 7 7 7 7 7 7 7 7 7 7 7 7 7 7 7 7 7 7 7 7 7 7 7 7 7 7 7 7 7 7 7 7 7 7 7 7 7 7 7 7 7 7 7 7 7 7 7 7 7 7 7 7 7 7 7 7 7 7 7 7 7 7 7 7 7 7 7 7 7 7 7 7 7 7 7 7 7 7 7 7 7 7 7 7 7 7 7 7 7 7 7 7 7 7 7 7 7 7 7 7 7 7 7 7 7 7 7 7 7 7**