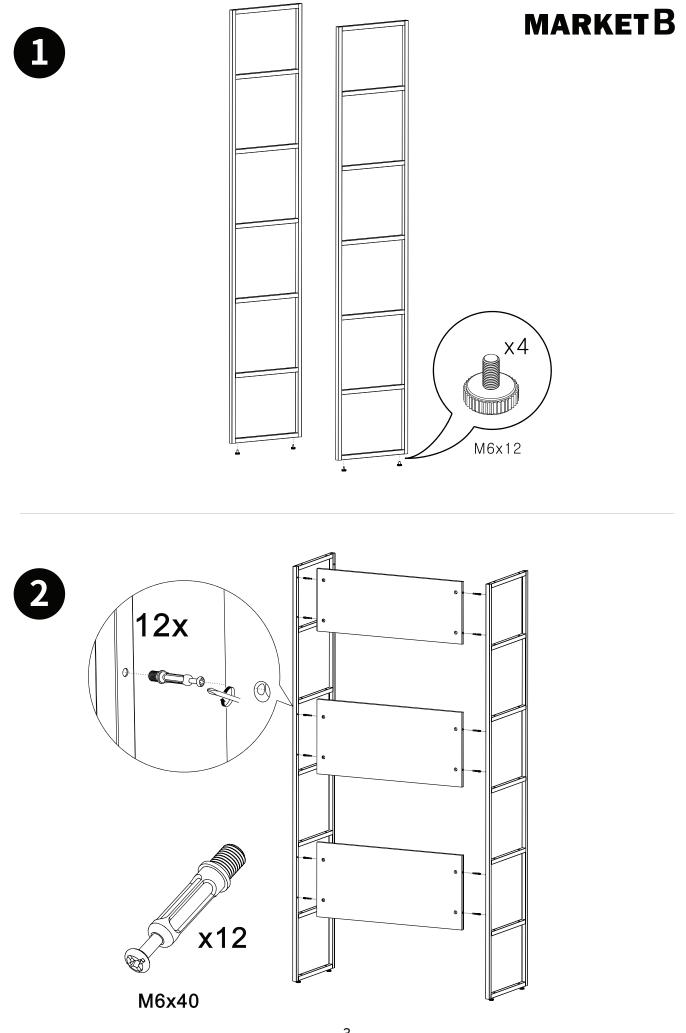

### **MARKET B**

# ESENI 선반 넓은 7단 8002010



BOX1 (201x42x5.5cm) Steel frame , Hard ware

ESENI

BOX2 (85x43x18cm) Panels

### **MARKET B**

### [취급주의]

- 가구사용시 임의적으로 휘발성있는 물질을 흘렸을 경우 가구표면의 손상이 발생하오니 주의하세요.
- 무리한 힘이나 충격을 가하지 마시고 수평을 유지하여 사용하세요.
- 직사광선이나 강한열 혹은 혹한을 피하여 주세요.
- 이동시 끌지마시고 들어서 이동하여 주세요.
- 테이프나 접착용품은 제품에 훼손을 일으킬수 있으니 주의하세요.
- 교환/취소/반품/환불 관련사항은 사이트 참조바랍니다.





## MARKETB



MARKETB



### 5 **MARKET B TP:** 오른쪽 나사를 고정해주세요. **6 6 6 6 6 6 6 6 6 6 6 6 6 6 6 6 6 6 6 6 6 6 6 6 6 6 6 6 6 6 6 6 6 6 6 6 6 6 6 6 6 6 6 6 6 6 6 6 6 6 6 6 6 6 6 6 6 6 6 6 6 6 6 6 6 6 6 6 6 7 7 7 7 7 7 7 7 7 7 7 7 7 7 7 7 7 7 7 7 7 7 7 7 7 7 7 7 7 7 7 7 7 7 7 7 7 7 7 7 7 7 7 7 7 7 7 7 7 7 7 7 7 7 7 7 7 7 7 7 7 7 7 7 7 7 7 7 7 7 7 7 7 7 7 7 7 7 7 7 7 7 7 7 7 7 7 7 7 7 7 7 7 7 7 7 7 7 7 7 7 7 7 7 7 7 7 7 7 7 7 7 7 7 7 7 7 7 7 7 7 7 7 7 7 7 7 7 7 7 7 7 7 7 7 7 7 7 7 7 7 7 7 7 7 7 7 7 7 7 7 7 7 7 7 7 7 7 7 7 7 7 7 7 7 7 7 7 7 7 7 7 7 7 7 7 7 7 7 7 7 7 7 7 7 7 7 7 7 7 7 7 7 7 7 7 7 7 7 7 7 7 7 7 7 7 7 7 7 7 7 7 7 7 7 7 7 7 7 7 7 7 7 7 7 7 7 7 7 7 7 7 7 7 7 7 7 7 7 7 7 7 7 7 7 7 7 7 7 7 7 7 7 7 7 7 7 7 7 7 7 7 7 7 7**