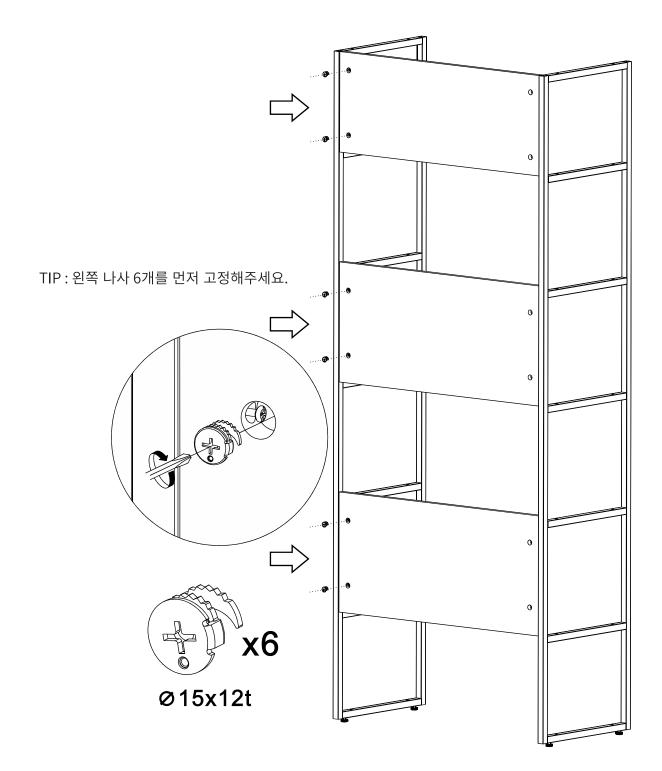

### 5 **MARKET B TP:** 오른쪽 나사를 고정해주세요. **6 6 6 6 6 6 6 6 6 6 6 6 6 6 6 6 6 6 6 6 6 6 6 6 6 6 6 6 6 6 6 6 6 6 6 6 6 6 6 6 6 6 6 6 6 6 6 6 6 6 6 6 6 6 6 6 6 6 6 6 6 6 6 6 6 6 6 6 6 7 7 7 7 7 7 7 7 7 7 7 7 7 7 7 7 7 7 7 7 7 7 7 7 7 7 7 7 7 7 7 7 7 7 7 7 7 7 7 7 7 7 7 7 7 7 7 7 7 7 7 7 7 7 7 7 7 7 7 7 7 7 7 7 7 7 7 7 7 7 7 7 7 7 7 7 7 7 7 7 7 7 7 7 7 7 7 7 7 7 7 7 7 7 7 7 7 7 7 7 7 7 7 7 7 7 7 7 7 7 7 7 7 7 7 7 7 7 7 7 7 7 7 7 7 7 7 7 7 7 7 7 7 7 7 7 7 7 7 7 7 7 7 7 7 7 7 7 7 7 7 7 7 7 7 7 7 7 7 7 7 7 7 7 7 7 7 7 7 7 7 7 7 7 7 7 7 7 7 7 7 7 7 7 7 7 7 7 7 7 7 7 7 7 7 7 7 7 7 7 7 7 7 7 7 7 7 7 7 7 7 7 7 7 7 7 7 7 7 7 7 7 7 7 7 7 7 7 7 7 7 7 7 7 7 7 7 7 7 7 7 7 7 7 7 7 7 7 7 7 7 7 7 7 7 7 7 7 7 7 7 7 7 7 7**