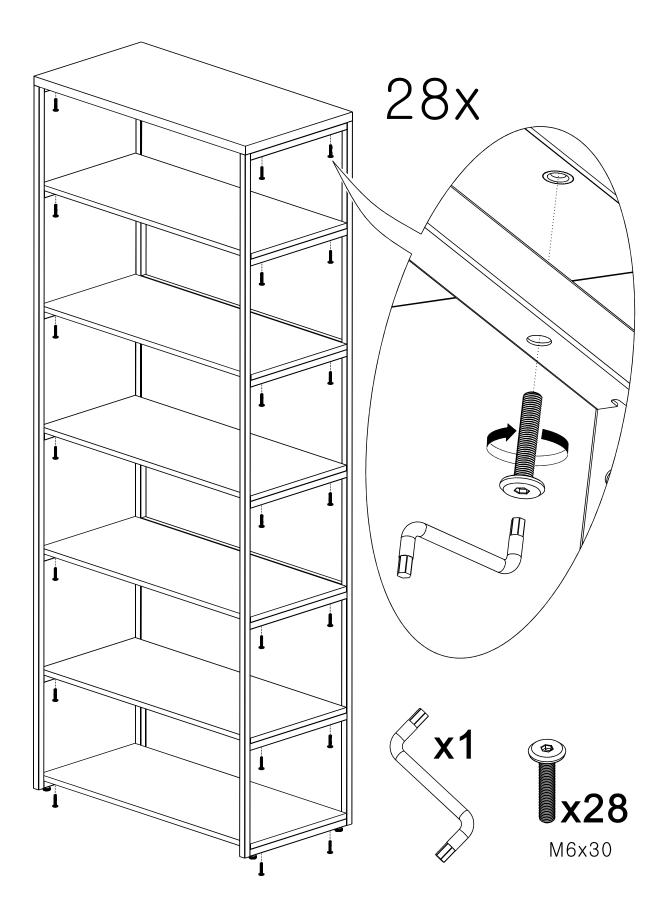

# ESENI 선반 넓은 7단 8002010

BOX1 (201x42x5.5cm) Steel frame , Hard ware

ESENI

BOX2 (85x43x18cm) Panels