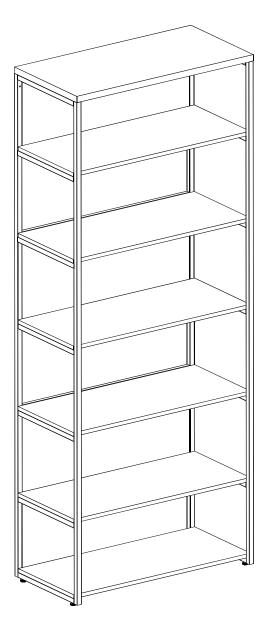

# ESENI 선반 넓은 7단 8002010

BOX1 (201x42x5.5cm) Steel frame , Hard ware

ESENI

BOX2 (85x43x18cm) Panels